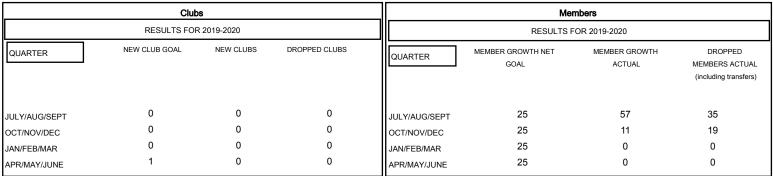

## GOALS AND ACTUAL NEW CLUBS CUMULATIVE

| DROPPED CLUBS: 0  DROPPED MEMBERS |         | 13 CLUBS OF 29 ADDED 1 OR MORE<br>NEW MEMBERS | GENDER DISTRIE  MALE  FEMALE    | 364 (45.39%) |     |
|-----------------------------------|---------|-----------------------------------------------|---------------------------------|--------------|-----|
| DECEASED                          | 8       | CLICK HERE FOR CUMULATIVE  MEMBERSHIP DATA    | TOTAL FAMILY UNIT MEMBERS       |              | 115 |
| CLUB CANCELLED OTHER              | 0<br>46 |                                               | FAMILY MEMBERS PAYING HALF DUES |              | 58  |
| TOTAL                             | 54      |                                               | 5020                            |              |     |