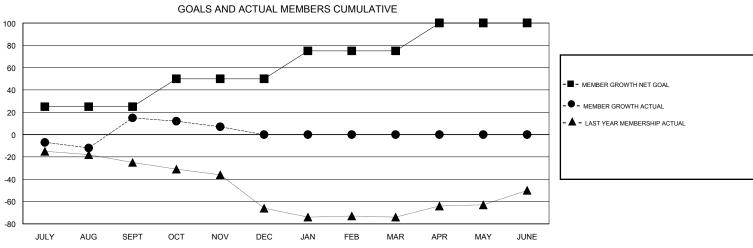

## GOALS AND ACTUAL NEW CLUBS CUMULATIVE

| DROPPED CLUBS: 0  DROPPED MEMBERS |         | 13 CLUBS OF 29 ADDED 1 OR MORE<br>NEW MEMBERS | GENDER DISTRIE  MALE  FEMALE    | 364 (45.39%) |     |
|-----------------------------------|---------|-----------------------------------------------|---------------------------------|--------------|-----|
| DECEASED                          | 8       | CLICK HERE FOR CUMULATIVE  MEMBERSHIP DATA    | TOTAL FAMILY UNIT MEMBERS       |              | 115 |
| CLUB CANCELLED OTHER              | 0<br>46 |                                               | FAMILY MEMBERS PAYING HALF DUES |              | 58  |
| TOTAL                             | 54      |                                               | 5020                            |              |     |